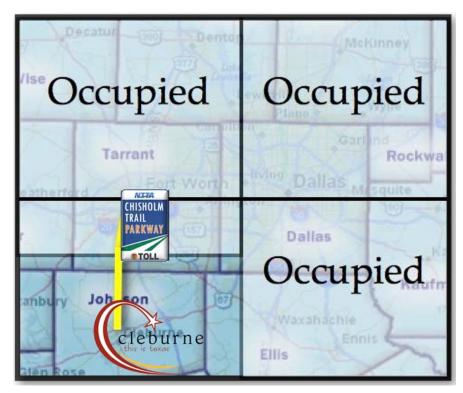

Whether you are a start-up or simply looking to expand, you will find a partner in Cleburne.

We are primed for development. The Chisholm Trail Parkway, a new toll road connecting Cleburne and downtown Fort Worth, opened spring 2014. It offers commuters a 25-minute drive between Cleburne and downtown Fort Worth. Cleburne offers small town feel with big city access.

### Cleburne... The Last Frontier

Cleburne is in the southwest corner of the North Texas Metroplex. Far enough away for a country feel, close enough for convenient access. We are North Texas' Best Kept Secret, but the Secret is getting out.